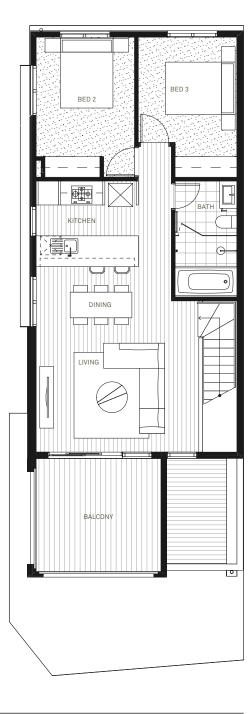

TOWNHOUSES

Nova 3 Lot 10

Lot area 115m² Home size 181.05m² Nova 3 offers well-appointed three-bedroom townhouse living.

Nova 3 offers an elevated way of life, with spacious upstairs living areas connecting to a light-filled and covered balcony area for year-round entertaining. The main bathroom and second and third bedrooms are also located on the upper floor.

#### Nova 3 Lot 10

Scale (meters)

Ground floor 41.83m²
First floor 77.56m²
Garage 42.30m²
Terrace 3.75m²
Porch 1.58m²
Balcony 14.03m²

Lot area 115m² Home size 181.05m²

TOWNHOUSES

Nova 3 Lot 11

Lot area 122m² Home size 187.91m² Nova 3 offers well-appointed three-bedroom townhouse living.