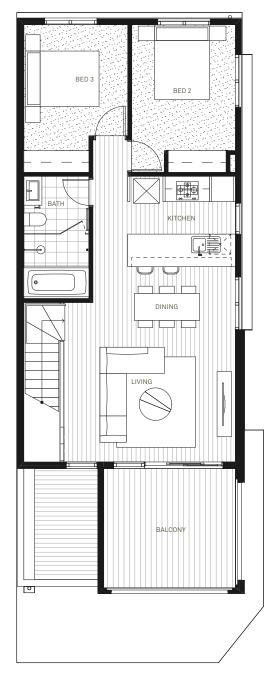

#### Nova 3 Lot 10

Scale (meters)

Ground floor 41.83m²
First floor 77.56m²
Garage 42.30m²
Terrace 3.75m²
Porch 1.58m²
Balcony 14.03m²

Lot area 115m² Home size 181.05m²

TOWNHOUSES

Nova 3 Lot 11

Lot area 122m² Home size 187.91m² Nova 3 offers well-appointed three-bedroom townhouse living.