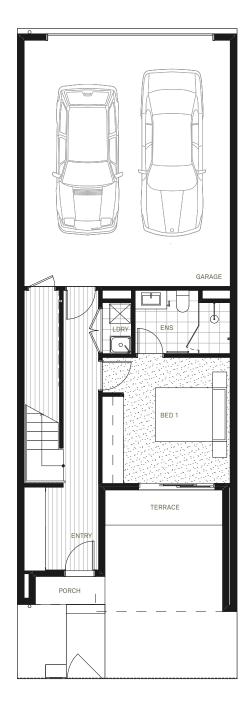

TOWNHOUSES

Nova 3 Lot 10

Lot area 115m² Home size 181.05m² Nova 3 offers well-appointed three-bedroom townhouse living.

Nova 3 offers an elevated way of life, with spacious upstairs living areas connecting to a light-filled and covered balcony area for year-round entertaining. The main bathroom and second and third bedrooms are also located on the upper floor.

#### Nova 3 Lot 10

Scale (meters)

Ground floor 41.83m²
First floor 77.56m²
Garage 42.30m²
Terrace 3.75m²
Porch 1.58m²
Balcony 14.03m²

Lot area 115m² Home size 181.05m²

TOWNHOUSES

Nova 3 Lot 11

Lot area 122m² Home size 187.91m² Nova 3 offers well-appointed three-bedroom townhouse living.