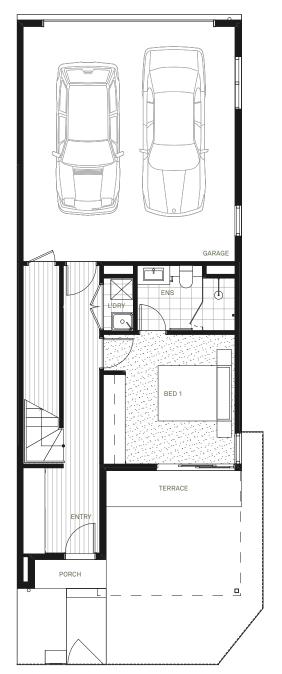

#### Nova 3 Lot 10

Scale (meters)

Ground floor 41.83m²
First floor 77.56m²
Garage 42.30m²
Terrace 3.75m²
Porch 1.58m²
Balcony 14.03m²

Lot area 115m² Home size 181.05m²

TOWNHOUSES

Nova 3 Lot 11

Lot area 122m² Home size 187.91m² Nova 3 offers well-appointed three-bedroom townhouse living.