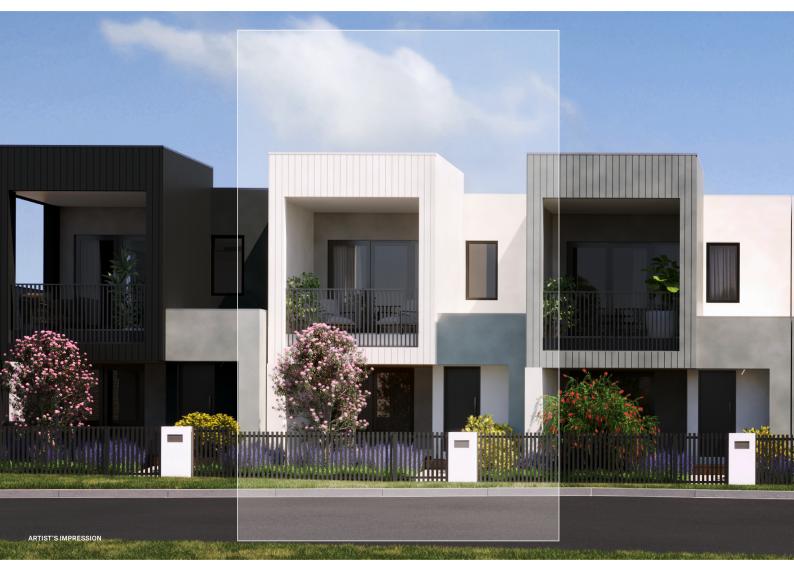

TOWNHOUSES

Nova 3 Lot 10

Lot area 115m² Home size 181.05m² Nova 3 offers well-appointed three-bedroom townhouse living.

Nova 3 offers an elevated way of life, with spacious upstairs living areas connecting to a light-filled and covered balcony area for year-round entertaining. The main bathroom and second and third bedrooms are also located on the upper floor.