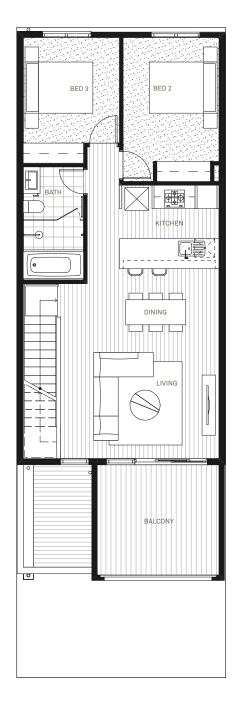

TOWNHOUSES

Nova 3 Lot 10

Lot area 115m² Home size 181.05m² Nova 3 offers well-appointed three-bedroom townhouse living.

Nova 3 offers an elevated way of life, with spacious upstairs living areas connecting to a light-filled and covered balcony area for year-round entertaining. The main bathroom and second and third bedrooms are also located on the upper floor.

#### Nova 3 Lot 10

Scale (meters)

Ground floor 41.83m²
First floor 77.56m²
Garage 42.30m²
Terrace 3.75m²
Porch 1.58m²
Balcony 14.03m²

Lot area 115m² Home size 181.05m²

TOWNHOUSES

Nova 3 Lot 11

Lot area 122m² Home size 187.91m² Nova 3 offers well-appointed three-bedroom townhouse living.