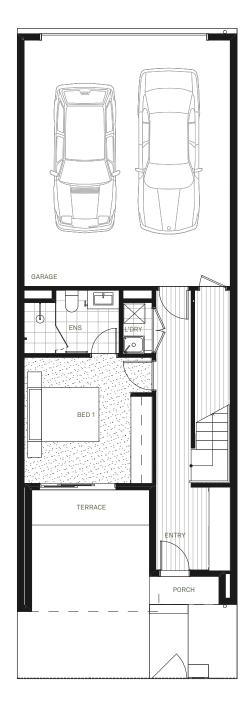

TOWNHOUSES

Nova 3 Lot 10

Lot area 115m² Home size 181.05m² Nova 3 offers well-appointed three-bedroom townhouse living.

Nova 3 offers an elevated way of life, with spacious upstairs living areas connecting to a light-filled and covered balcony area for year-round entertaining. The main bathroom and second and third bedrooms are also located on the upper floor.

#### Nova 3 Lot 10

Scale (meters)

Ground floor 41.83m²
First floor 77.56m²
Garage 42.30m²
Terrace 3.75m²
Porch 1.58m²
Balcony 14.03m²

Lot area 115m² Home size 181.05m²

TOWNHOUSES

Nova 3 Lot 11

Lot area 122m² Home size 187.91m² Nova 3 offers well-appointed three-bedroom townhouse living.