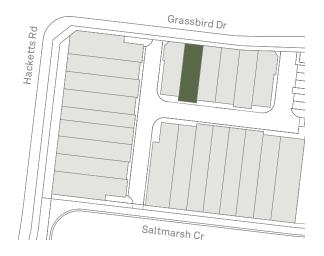

TOWNHOUSES

Nova 3 Lot 10

Lot area 115m² Home size 181.05m² Nova 3 offers well-appointed three-bedroom townhouse living.

Nova 3 offers an elevated way of life, with spacious upstairs living areas connecting to a light-filled and covered balcony area for year-round entertaining. The main bathroom and second and third bedrooms are also located on the upper floor.

#### Nova 3 Lot 10

Scale (meters)

Ground floor 41.83m²
First floor 77.56m²
Garage 42.30m²
Terrace 3.75m²
Porch 1.58m²
Balcony 14.03m²

Lot area 115m² Home size 181.05m²

TOWNHOUSES

Nova 3 Lot 11

Lot area 122m² Home size 187.91m² Nova 3 offers well-appointed three-bedroom townhouse living.