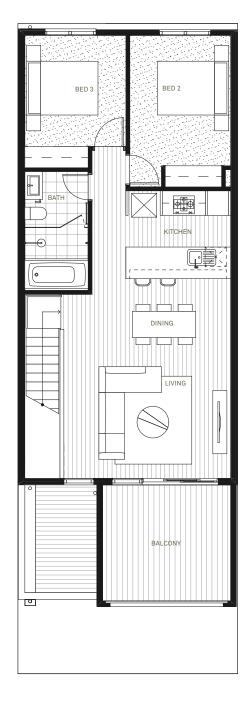

TOWNHOUSES

Nova 3 Lot 10

Lot area 115m² Home size 181.05m² Nova 3 offers well-appointed three-bedroom townhouse living.

Nova 3 offers an elevated way of life, with spacious upstairs living areas connecting to a light-filled and covered balcony area for year-round entertaining. The main bathroom and second and third bedrooms are also located on the upper floor.

#### Nova 3 Lot 10

Scale (meters)

Ground floor 41.83m²
First floor 77.56m²
Garage 42.30m²
Terrace 3.75m²
Porch 1.58m²
Balcony 14.03m²

Lot area 115m² Home size 181.05m²

TOWNHOUSES

Nova 3 Lot 11

Lot area 122m² Home size 187.91m² Nova 3 offers well-appointed three-bedroom townhouse living.

Nova 3 offers an elevated way of life, with spacious upstairs living areas connecting to a light-filled and covered balcony area for year-round entertaining. The main bathroom and second and third bedrooms are also located on the upper floor.