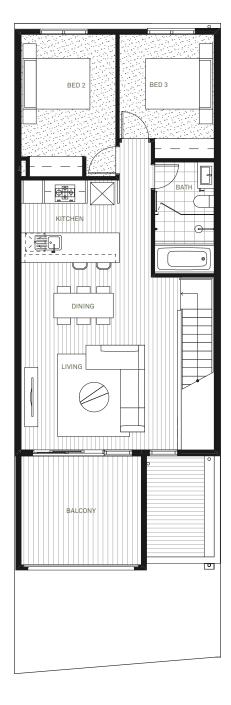

TOWNHOUSES

Nova 3 Lot 10

Lot area 115m² Home size 181.05m² Nova 3 offers well-appointed three-bedroom townhouse living.

Nova 3 offers an elevated way of life, with spacious upstairs living areas connecting to a light-filled and covered balcony area for year-round entertaining. The main bathroom and second and third bedrooms are also located on the upper floor.

#### Nova 3 Lot 10

Scale (meters)

Ground floor 41.83m²
First floor 77.56m²
Garage 42.30m²
Terrace 3.75m²
Porch 1.58m²
Balcony 14.03m²

Lot area 115m² Home size 181.05m²

TOWNHOUSES

Nova 3 Lot 11

Lot area 122m² Home size 187.91m² Nova 3 offers well-appointed three-bedroom townhouse living.