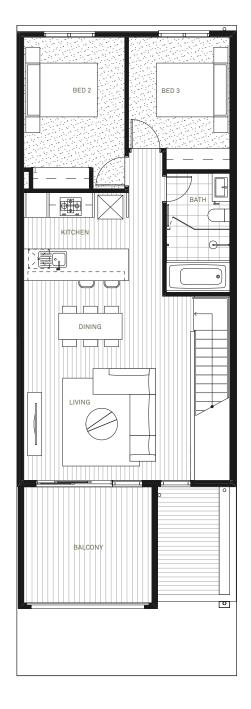

TOWNHOUSES

Nova 3 Lot 10

Lot area 115m² Home size 181.05m² Nova 3 offers well-appointed three-bedroom townhouse living.

Nova 3 offers an elevated way of life, with spacious upstairs living areas connecting to a light-filled and covered balcony area for year-round entertaining. The main bathroom and second and third bedrooms are also located on the upper floor.

#### Nova 3 Lot 10

Scale (meters)

Ground floor 41.83m²
First floor 77.56m²
Garage 42.30m²
Terrace 3.75m²
Porch 1.58m²
Balcony 14.03m²

Lot area 115m² Home size 181.05m²

TOWNHOUSES

Nova 3 Lot 11

Lot area 122m² Home size 187.91m² Nova 3 offers well-appointed three-bedroom townhouse living.