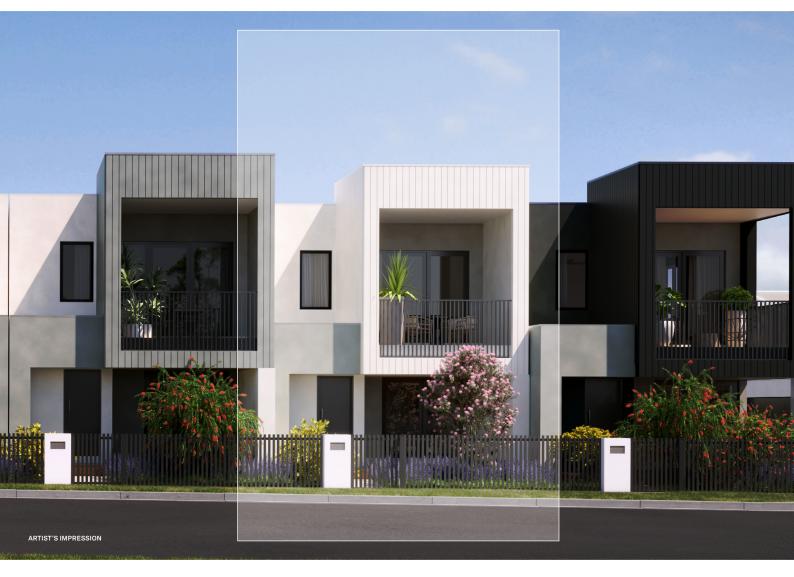

TOWNHOUSES

Nova 3 Lot 10

Lot area 115m² Home size 181.05m² Nova 3 offers well-appointed three-bedroom townhouse living.

Nova 3 offers an elevated way of life, with spacious upstairs living areas connecting to a light-filled and covered balcony area for year-round entertaining. The main bathroom and second and third bedrooms are also located on the upper floor.

#### Nova 3 Lot 10

Scale (meters)

Ground floor 41.83m²
First floor 77.56m²
Garage 42.30m²
Terrace 3.75m²
Porch 1.58m²
Balcony 14.03m²

Lot area 115m² Home size 181.05m²

TOWNHOUSES

Nova 3 Lot 11

Lot area 122m² Home size 187.91m² Nova 3 offers well-appointed three-bedroom townhouse living.

Nova 3 offers an elevated way of life, with spacious upstairs living areas connecting to a light-filled and covered balcony area for year-round entertaining. The main bathroom and second and third bedrooms are also located on the upper floor.