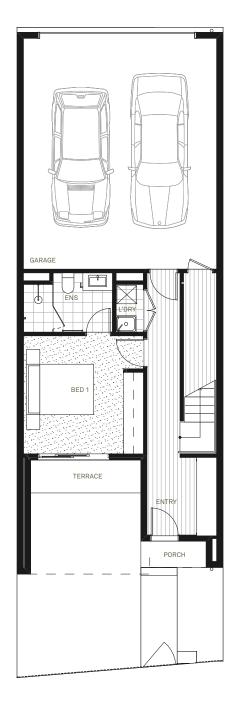

TOWNHOUSES

Nova 3 Lot 10

Lot area 115m² Home size 181.05m² Nova 3 offers well-appointed three-bedroom townhouse living.

Nova 3 offers an elevated way of life, with spacious upstairs living areas connecting to a light-filled and covered balcony area for year-round entertaining. The main bathroom and second and third bedrooms are also located on the upper floor.

#### Nova 3 Lot 10

Scale (meters)

Ground floor 41.83m²
First floor 77.56m²
Garage 42.30m²
Terrace 3.75m²
Porch 1.58m²
Balcony 14.03m²

Lot area 115m² Home size 181.05m²

TOWNHOUSES

Nova 3 Lot 11

Lot area 122m² Home size 187.91m² Nova 3 offers well-appointed three-bedroom townhouse living.