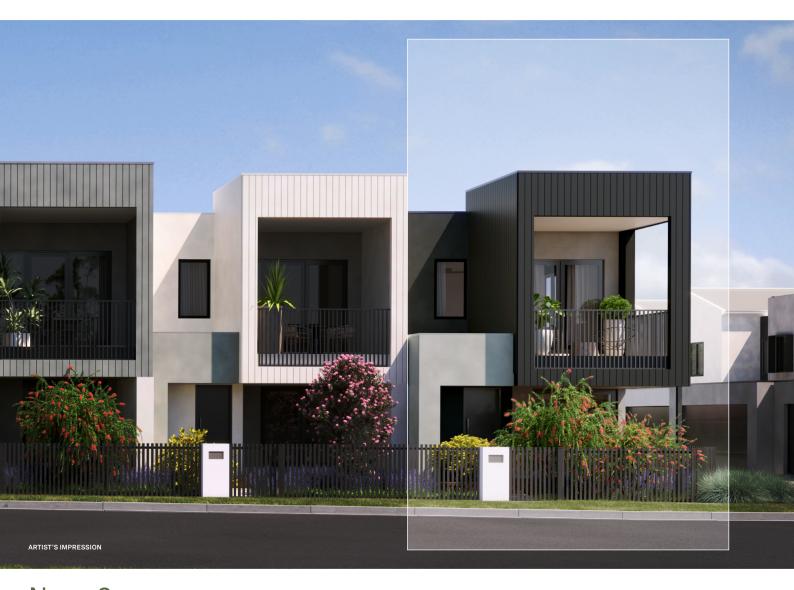

TOWNHOUSES

Nova 3 Lot 10

Lot area 115m² Home size 181.05m² Nova 3 offers well-appointed three-bedroom townhouse living.

Nova 3 offers an elevated way of life, with spacious upstairs living areas connecting to a light-filled and covered balcony area for year-round entertaining. The main bathroom and second and third bedrooms are also located on the upper floor.