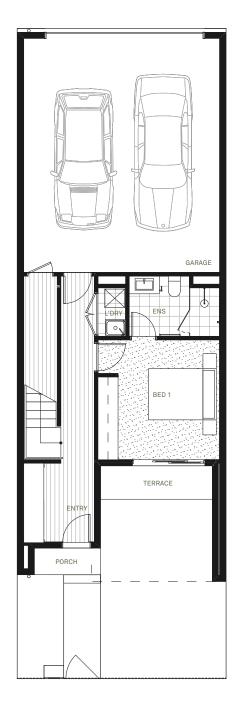

TOWNHOUSES

Nova 3 Lot 10

Lot area 115m² Home size 181.05m² Nova 3 offers well-appointed three-bedroom townhouse living.

Nova 3 offers an elevated way of life, with spacious upstairs living areas connecting to a light-filled and covered balcony area for year-round entertaining. The main bathroom and second and third bedrooms are also located on the upper floor.

#### Nova 3 Lot 10

Scale (meters)

Ground floor 41.83m²
First floor 77.56m²
Garage 42.30m²
Terrace 3.75m²
Porch 1.58m²
Balcony 14.03m²

Lot area 115m² Home size 181.05m²

TOWNHOUSES

Nova 3 Lot 11

Lot area 122m² Home size 187.91m² Nova 3 offers well-appointed three-bedroom townhouse living.