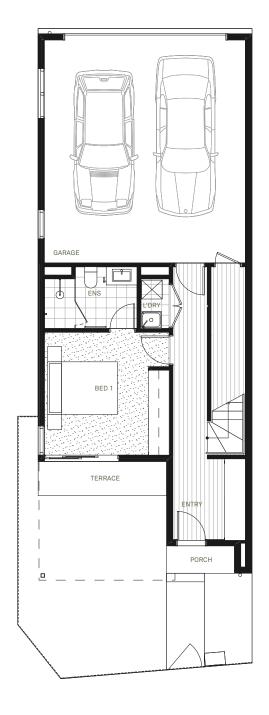

TOWNHOUSES

Nova 3 Lot 10

Lot area 115m² Home size 181.05m² Nova 3 offers well-appointed three-bedroom townhouse living.

Nova 3 offers an elevated way of life, with spacious upstairs living areas connecting to a light-filled and covered balcony area for year-round entertaining. The main bathroom and second and third bedrooms are also located on the upper floor.

#### Nova 3 Lot 10

Scale (meters)

Ground floor 41.83m²
First floor 77.56m²
Garage 42.30m²
Terrace 3.75m²
Porch 1.58m²
Balcony 14.03m²

Lot area 115m² Home size 181.05m²

TOWNHOUSES

Nova 3 Lot 11

Lot area 122m² Home size 187.91m² Nova 3 offers well-appointed three-bedroom townhouse living.