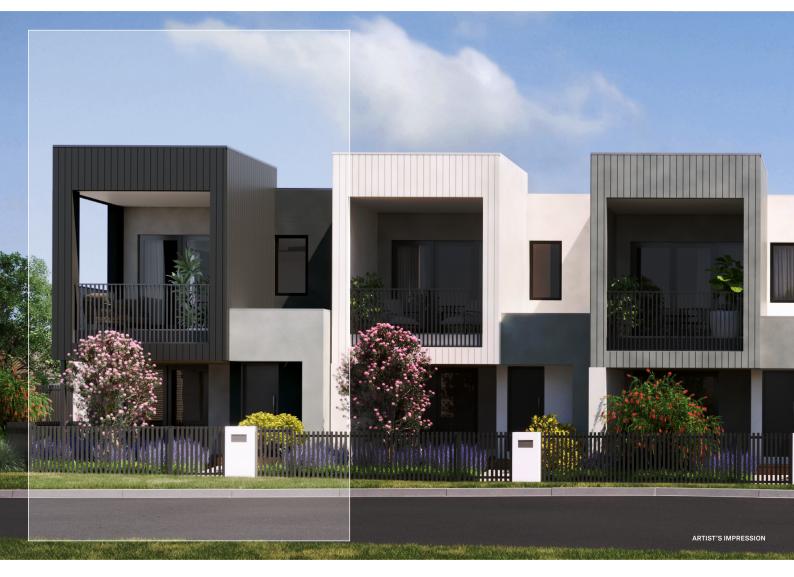

TOWNHOUSES

Nova 3 Lot 10

Lot area 115m² Home size 181.05m² Nova 3 offers well-appointed three-bedroom townhouse living.

Nova 3 offers an elevated way of life, with spacious upstairs living areas connecting to a light-filled and covered balcony area for year-round entertaining. The main bathroom and second and third bedrooms are also located on the upper floor.

#### Nova 3 Lot 10

Scale (meters)

Ground floor 41.83m²
First floor 77.56m²
Garage 42.30m²
Terrace 3.75m²
Porch 1.58m²
Balcony 14.03m²

Lot area 115m² Home size 181.05m²

TOWNHOUSES

Nova 3 Lot 11

Lot area 122m² Home size 187.91m² Nova 3 offers well-appointed three-bedroom townhouse living.