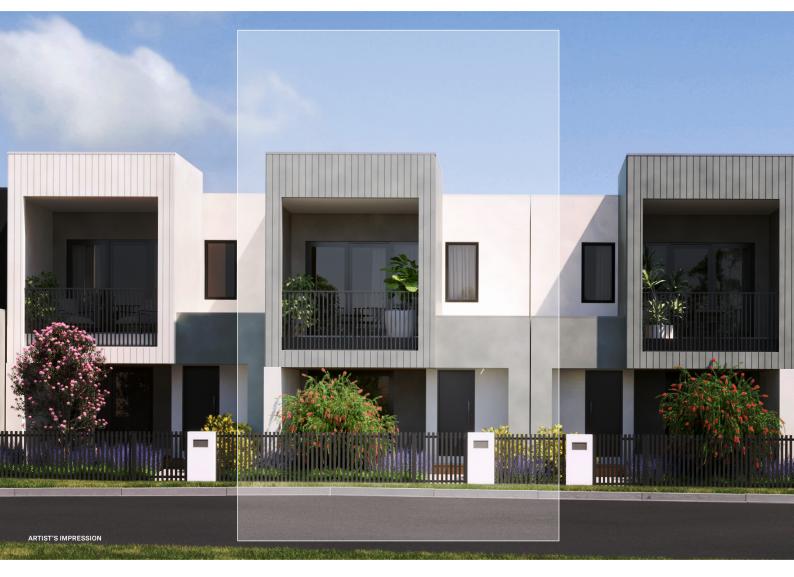

TOWNHOUSES

Nova 3 Lot 10

Lot area 115m² Home size 181.05m² Nova 3 offers well-appointed three-bedroom townhouse living.

Nova 3 offers an elevated way of life, with spacious upstairs living areas connecting to a light-filled and covered balcony area for year-round entertaining. The main bathroom and second and third bedrooms are also located on the upper floor.

Nova 3 offers an elevated way of life, with spacious upstairs living areas connecting to a light-filled and covered balcony area for year-round entertaining. The main bathroom and second and third bedrooms are also located on the upper floor.